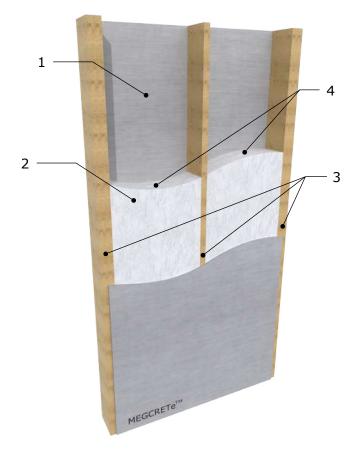

## **Assembly Details:**

- 1. 12mm MEGCRETe Sheathing (exterior and interior)
- 2. EPS Insulation
- 3. Double-Single-Double LVL 1.75" x 7.25" @ 24" OC

## **Additional Details:**

4. Optional: Wire Chaises @ 24" OC

| Type<br>Mark | Visual                                   | Details      | Description                                                                                                                                                        |
|--------------|------------------------------------------|--------------|--------------------------------------------------------------------------------------------------------------------------------------------------------------------|
| F-117        | OUTSIDE $\int_{-\frac{\pi}{2}}^{\infty}$ | Interpolated | 12mm MEGCRETe Sheathing (exterior) EPS Insulation Double-Single-Double LVL 1.75" x 7.25" 24" OC 12mm MEGCRETe Sheathing (interior) Optional: Wire Chaises @ 24" OC |